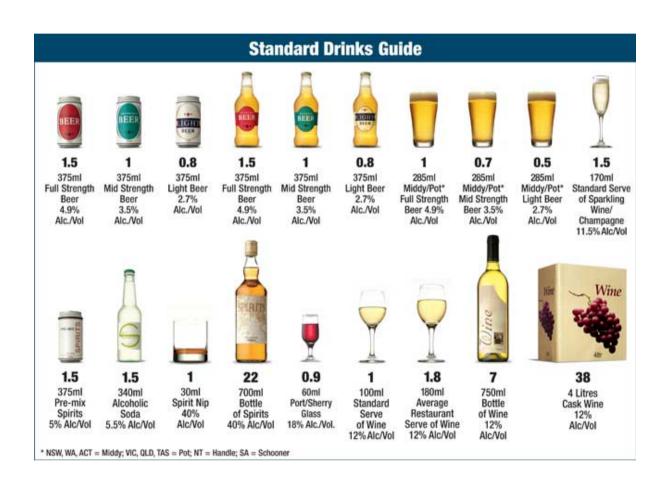

## 4/ Alcohol

How often do you drink alcohol?

| Never (go to Q5)       | Monthly or Less  |
|------------------------|------------------|
| 2-4 times a month      | 2-3 times a week |
| 4 or more times a week | Daily            |

How many standard drinks do you have on a typical day when you are drinking? (see diagram below)

| 1 or 2 | 3 or 4 | 5 or 6 | 7 to 9 | 10 or more |
|--------|--------|--------|--------|------------|
| 1012   | 5017   | 5010   | 7105   |            |